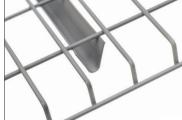

## **FEATURES AND BENEFITS:**

**INVERTED FLARED** 

- > Standard 21/2" x 4" x 6 ga. wire mesh pattern
- > 14 ga. or 16 ga. support channels
- $\mathbf{^{1}}/2$ " front and rear waterfall
- > Manufactured in accordance to ANSI MH26.2
- > Durable powder coat finish
- > Electrogalvanized finish available
- Capacities based on uniform distributed load (UDL)
- Custom designs and sizes available to fit every pallet rack application
- Optional snap-in, hanging and flue dividers available