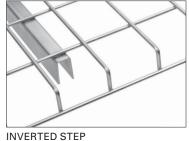

## **FEATURES AND BENEFITS:**

**INVERTED FLARED** 

- > Standard 21/2" x 4" x 6 ga. wire mesh pattern
- > 14 ga. or 16 ga. support channels
- $\mathbf{^{1}}/2$ " front and rear waterfall
- > Manufactured in accordance to ANSI MH26.2
- > Durable powder coat finish
- > Electrogalvanized finish available
- Capacities based on uniform distributed load (UDL)
- Custom designs and sizes available to fit every pallet rack application
- Optional snap-in, hanging and flue dividers available