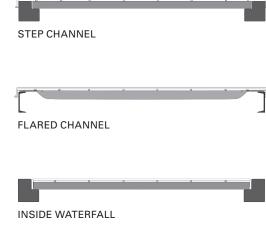

STEP

INSIDE WATERFALL

ADDITIONAL OPTIONS:

- > Reverse waterfall
- > Impact plates
- > Solid deck
- Wire support channel deck

## **FEATURES AND BENEFITS:**

**INVERTED FLARED** 

- > Standard 21/2" x 4" x 6 ga. wire mesh pattern
- > 14 ga. or 16 ga. support channels
- $\mathbf{^{1}}/2$ " front and rear waterfall
- > Manufactured in accordance to ANSI MH26.2
- > Durable powder coat finish
- > Electrogalvanized finish available
- Capacities based on uniform distributed load (UDL)
- Custom designs and sizes available to fit every pallet rack application
- Optional snap-in, hanging and flue dividers available