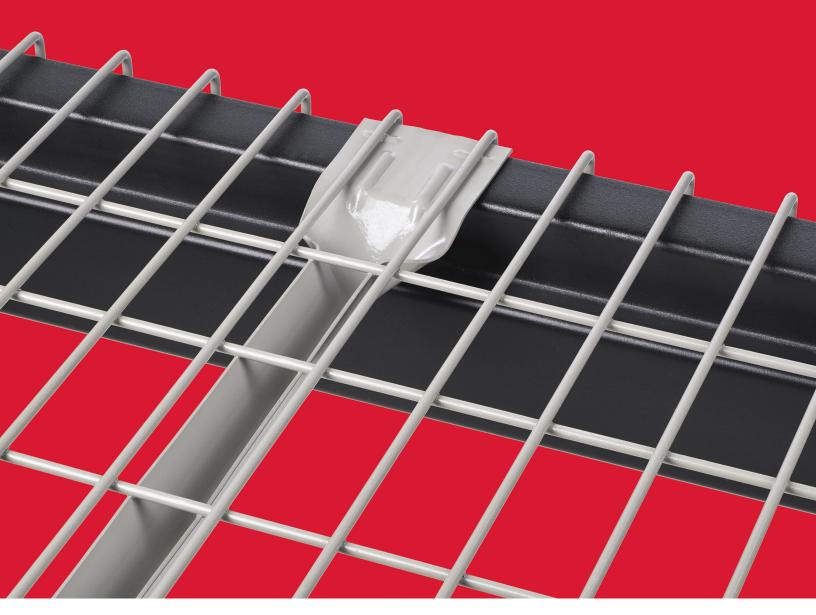

## **FEATURES AND BENEFITS:**

**INVERTED FLARED** 

- > Standard 21/2" x 4" x 6 ga. wire mesh pattern
- > 14 ga. or 16 ga. support channels
- $\mathbf{^{1}}/2$ " front and rear waterfall
- > Manufactured in accordance to ANSI MH26.2
- > Durable powder coat finish
- > Electrogalvanized finish available
- Capacities based on uniform distributed load (UDL)
- Custom designs and sizes available to fit every pallet rack application
- Optional snap-in, hanging and flue dividers available