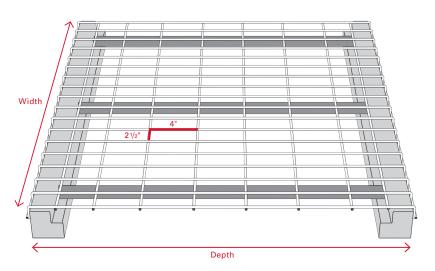

## **FEATURES AND BENEFITS:**

**INVERTED FLARED** 

- > Standard 21/2" x 4" x 6 ga. wire mesh pattern
- > 14 ga. or 16 ga. support channels
- $\mathbf{^{1}}/2$ " front and rear waterfall
- > Manufactured in accordance to ANSI MH26.2
- > Durable powder coat finish
- > Electrogalvanized finish available
- Capacities based on uniform distributed load (UDL)
- Custom designs and sizes available to fit every pallet rack application
- Optional snap-in, hanging and flue dividers available