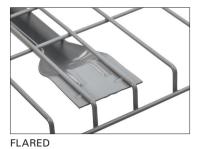

## **FEATURES AND BENEFITS:**

**INVERTED FLARED** 

- > Standard 21/2" x 4" x 6 ga. wire mesh pattern
- > 14 ga. or 16 ga. support channels
- $\mathbf{^{1}}/2$ " front and rear waterfall
- > Manufactured in accordance to ANSI MH26.2
- > Durable powder coat finish
- > Electrogalvanized finish available
- Capacities based on uniform distributed load (UDL)
- Custom designs and sizes available to fit every pallet rack application
- Optional snap-in, hanging and flue dividers available